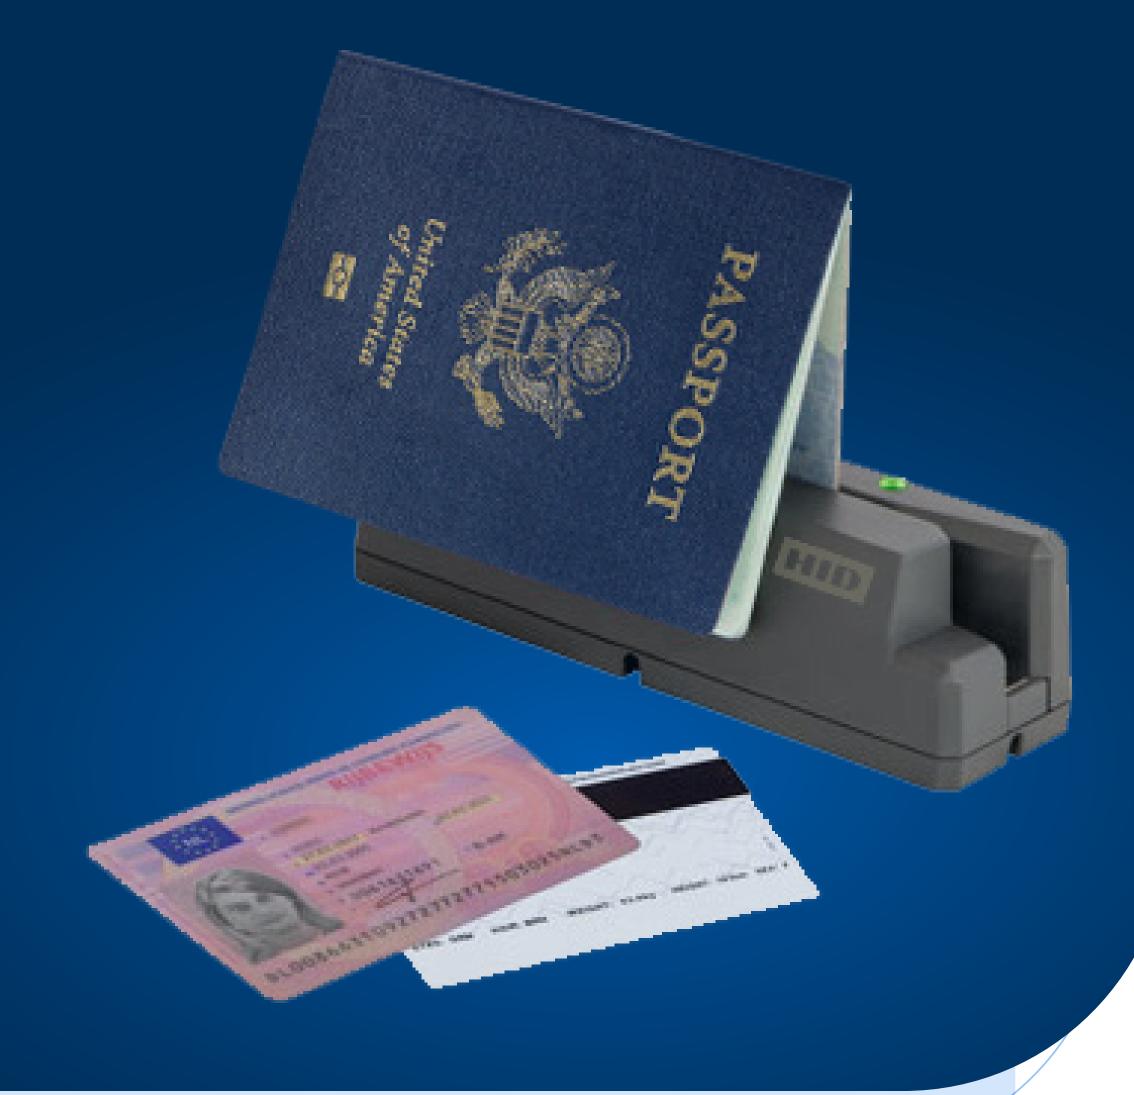

## HID® OCR316-E OCR and MSR Swipe Reader

Small Footprint. Big Performance.

## Efficiently and accurately, OCR316-E reads MRZ code line and magnetic stripe data from:

**Machine-readable** visas (MRV)

**US and International** residence permits

**National ID cards** 

HID

**Driving licenses** 

Frequent traveller cards **Employee ID** cards

**Loyalty cards** 

Accurate and Fast

**Bidirectional Operation** 

**Space Saving** Design

Simple Installation